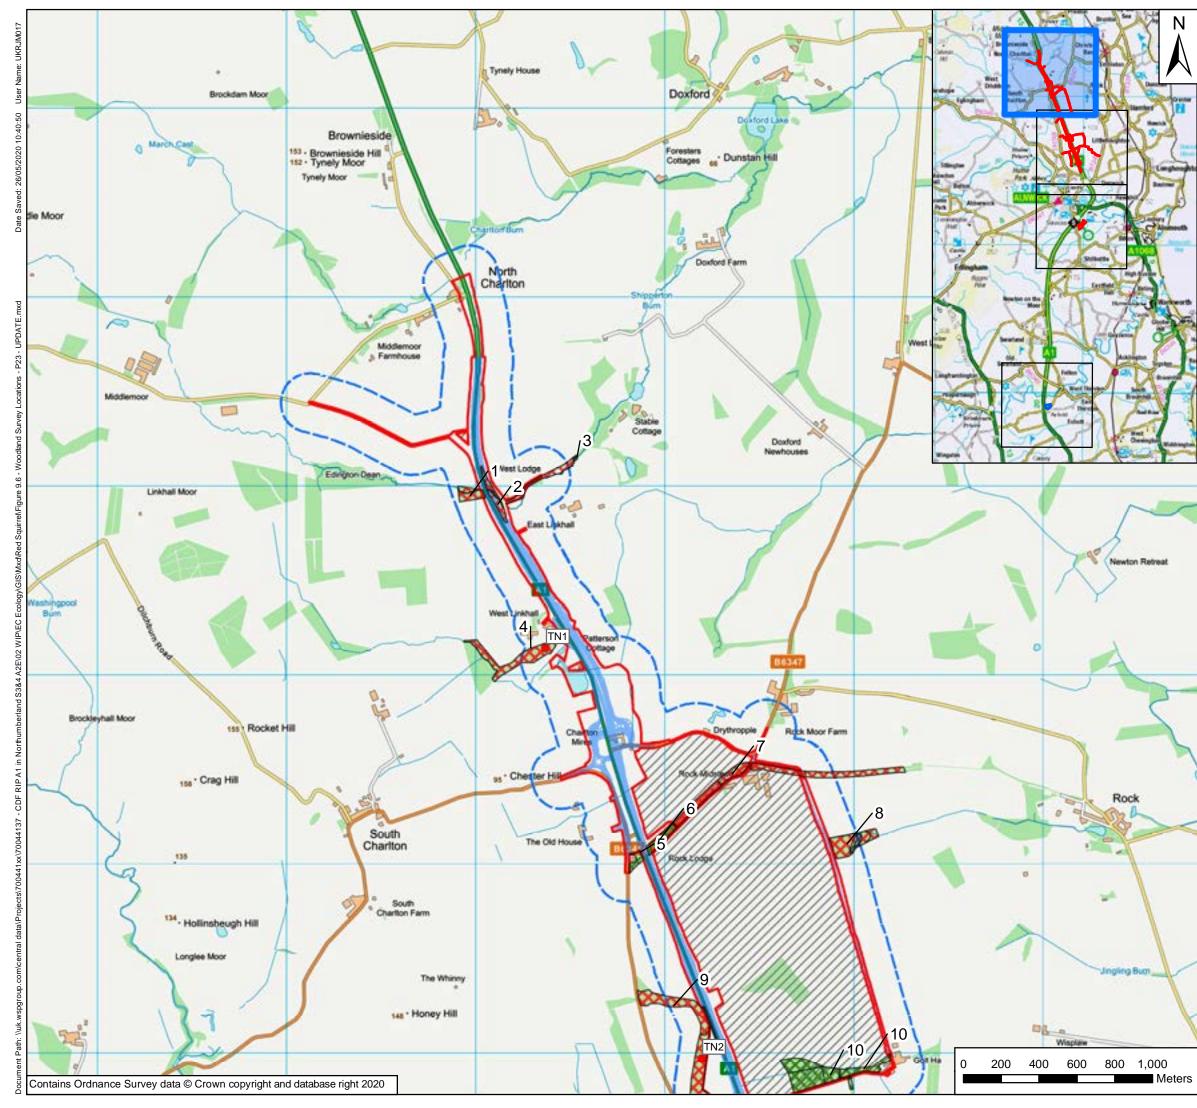

|        | ĸey                                        |                     |                 |               |                      |    |                      |       |  |
|--------|--------------------------------------------|---------------------|-----------------|---------------|----------------------|----|----------------------|-------|--|
|        | Order Limits                               |                     |                 |               |                      |    |                      |       |  |
|        | 150m Study Area                            |                     |                 |               |                      |    |                      |       |  |
| `      | Woodland Suitability                       |                     |                 |               |                      |    |                      |       |  |
| -      |                                            |                     |                 |               |                      |    |                      |       |  |
|        | $\mathbf{x}$                               | Moc                 |                 |               |                      |    |                      |       |  |
|        | •                                          | Targ                | et Notes        |               |                      |    |                      |       |  |
| vie    |                                            |                     |                 |               |                      |    |                      |       |  |
| 1      |                                            |                     |                 |               |                      |    |                      |       |  |
|        |                                            |                     |                 |               |                      |    |                      |       |  |
|        |                                            |                     |                 |               |                      |    |                      |       |  |
| 1      |                                            |                     |                 |               |                      |    |                      |       |  |
|        |                                            |                     |                 |               |                      |    |                      |       |  |
|        |                                            |                     |                 |               |                      |    |                      |       |  |
| 6      |                                            |                     |                 |               |                      |    |                      |       |  |
| 10     |                                            |                     |                 |               |                      |    |                      |       |  |
| 1.0    |                                            |                     |                 |               |                      |    |                      |       |  |
| -      |                                            |                     |                 |               |                      |    |                      |       |  |
| 5      |                                            |                     |                 |               |                      |    |                      |       |  |
| ſ      |                                            |                     |                 |               |                      |    |                      |       |  |
| Į      |                                            |                     |                 |               |                      |    |                      |       |  |
| i.     |                                            |                     |                 |               |                      |    |                      |       |  |
| 1      |                                            |                     |                 |               |                      |    |                      |       |  |
| e      |                                            |                     |                 |               |                      |    |                      |       |  |
| 1      |                                            |                     |                 |               |                      |    |                      |       |  |
|        |                                            |                     |                 |               |                      |    |                      |       |  |
|        |                                            |                     |                 |               |                      |    |                      |       |  |
| 1      |                                            |                     |                 |               |                      |    |                      |       |  |
|        |                                            |                     |                 |               |                      |    |                      |       |  |
|        |                                            |                     |                 |               |                      |    |                      |       |  |
| Con la |                                            |                     |                 |               |                      |    |                      |       |  |
|        |                                            |                     |                 |               |                      |    |                      |       |  |
|        | P04                                        | June 202            | 0               | Fourth Issue  |                      | JR | AJ                   | DC    |  |
|        | P03                                        | 13/02/20            |                 | Third Issue   |                      | JR | AJ                   | DC    |  |
| (      | P02                                        | 29/11/19            |                 | Second Issue  |                      | JR | AJ                   | DC    |  |
|        | P01                                        | 29/10/19            |                 | First Issue   |                      | JR | DC                   | DC    |  |
| 1      | Rev<br>Client                              | Date                |                 | Description   |                      | Ву | Chk'd                | App'd |  |
|        | CIIENt                                     |                     | 2               | high          | Mar                  | •  |                      |       |  |
| -      |                                            |                     |                 | high englar   | way                  | 2  |                      |       |  |
|        |                                            |                     |                 | engial        | IU.                  |    |                      |       |  |
|        | Project Title                              |                     |                 |               |                      |    |                      |       |  |
|        | A1 in Northumberland: Morpeth to Ellingham |                     |                 |               |                      |    |                      |       |  |
|        | Drawing Title                              |                     |                 |               |                      |    |                      |       |  |
|        | Figure 9.6 Woodland Survey Locations       |                     |                 |               |                      |    |                      |       |  |
|        | Page 3 of 4                                |                     |                 |               |                      |    |                      |       |  |
|        | Scale                                      |                     | Drawn           | Checked       | Approved             |    | Authorised           |       |  |
|        |                                            | 0,000               | JR              | AJ            | DC                   |    | DN                   | Л     |  |
|        | Original S                                 |                     | Date 20/10/10   | Date 29/10/19 | Date 20/10/          |    | Date                 | 10    |  |
|        | Prawing                                    | <b>A3</b><br>Status | 29/10/19        | 20/10/13      | 29/10/               |    | 29/10<br>Suitability | //19  |  |
|        | Drawing .                                  |                     | For Info        | rmation       |                      |    | Suitability<br>S'    | 1     |  |
|        | Drawing                                    | Number              |                 |               |                      |    | Project Ref.         | No.   |  |
| N      | Project                                    | 51459               | l Origina<br>WS |               | /olume<br>. <b>6</b> |    | 70044                |       |  |
|        |                                            | 51459               |                 |               |                      | Γ  | Revision             |       |  |
| 5      | A2E                                        |                     | RP<br>Type      |               | 130<br>Jumber        |    | P0                   | 4     |  |
|        |                                            |                     | 1,990           | I             |                      |    |                      |       |  |