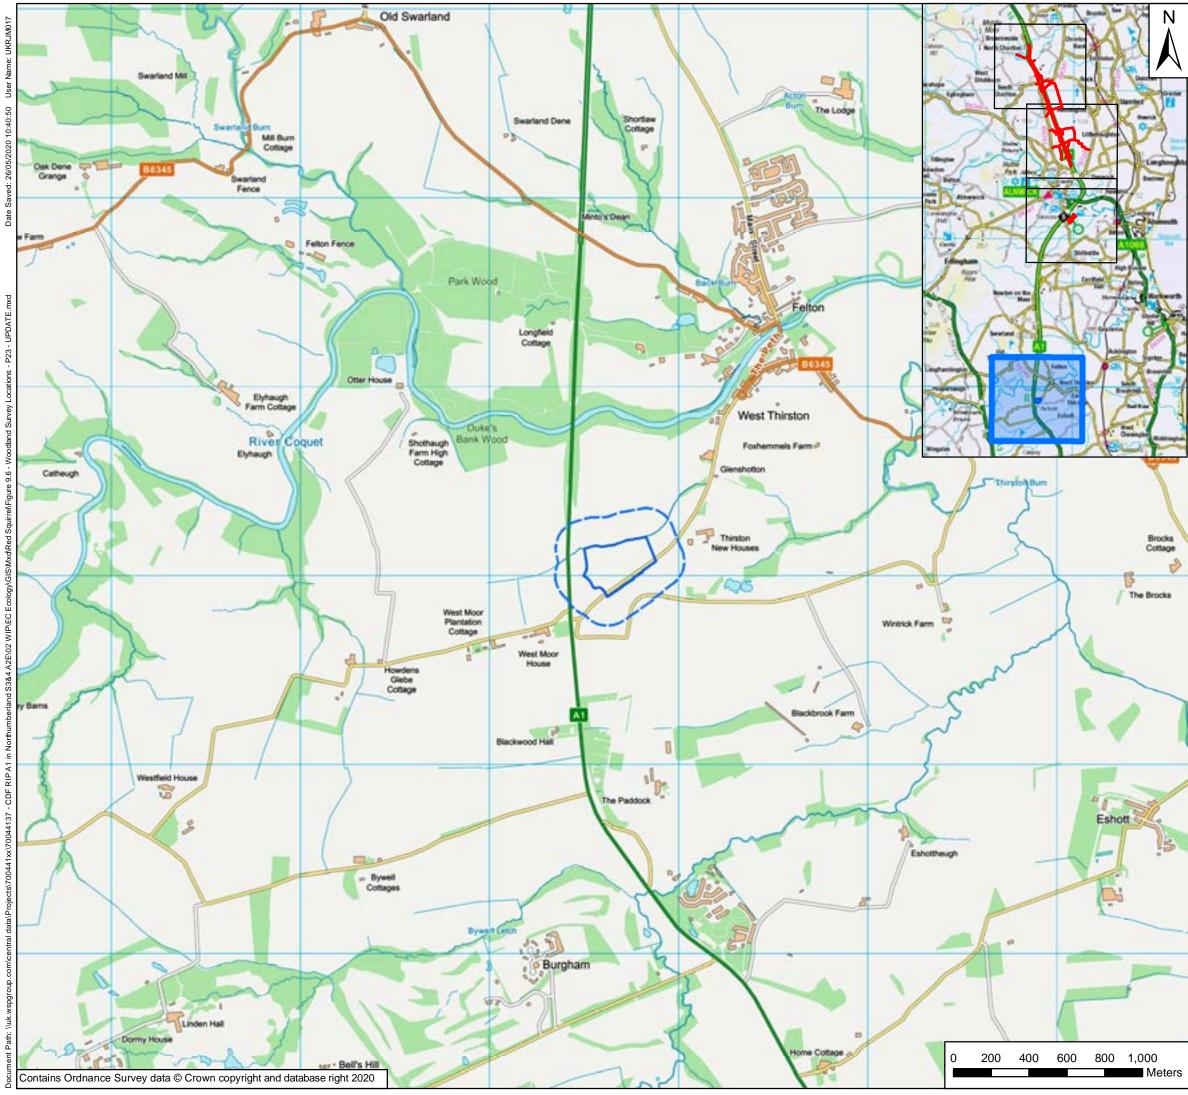

| Version Date |           | Status of Version |  |  |
|--------------|-----------|-------------------|--|--|
| Rev 0        | June 2020 | Application Issue |  |  |

|                           | Key                                                                                                                                                         |           |                 |                        |            |       |                   |       |  |
|---------------------------|-------------------------------------------------------------------------------------------------------------------------------------------------------------|-----------|-----------------|------------------------|------------|-------|-------------------|-------|--|
|                           | Order Limits                                                                                                                                                |           |                 |                        |            |       |                   |       |  |
|                           | Areas Excluded from Order Limits                                                                                                                            |           |                 |                        |            |       |                   |       |  |
|                           | General Arrangement                                                                                                                                         |           |                 |                        |            |       |                   |       |  |
|                           | 150m Study Area                                                                                                                                             |           |                 |                        |            |       |                   |       |  |
|                           |                                                                                                                                                             | _         | Suitability     |                        |            |       |                   |       |  |
|                           |                                                                                                                                                             | Low       |                 |                        |            |       |                   |       |  |
|                           |                                                                                                                                                             | Moc       |                 |                        |            |       |                   |       |  |
|                           |                                                                                                                                                             | N/A       |                 |                        |            |       |                   |       |  |
|                           |                                                                                                                                                             | _         | get Notes       |                        |            |       |                   |       |  |
|                           |                                                                                                                                                             |           |                 |                        |            |       |                   |       |  |
|                           |                                                                                                                                                             |           |                 |                        |            |       |                   |       |  |
|                           | P04                                                                                                                                                         | June 202  | 0               | Fourth Issue           |            | JR    | AJ                | DC    |  |
|                           | P03                                                                                                                                                         | 13/02/20  |                 | Third Issue            |            | JR    | AJ                | DC    |  |
|                           | P02                                                                                                                                                         | 29/11/19  |                 | Second Issue           |            | JR    | AJ                | DC    |  |
|                           | P01                                                                                                                                                         | 29/10/19  | )               | First Issue            |            | JR    | DC                | DC    |  |
|                           | Rev<br>Client                                                                                                                                               | Date      |                 | Description            |            | Ву    | Chk'd             | App'd |  |
|                           |                                                                                                                                                             |           | 3               | <b>highv</b><br>englar | way<br>nd  | S     |                   |       |  |
|                           | Project Ti                                                                                                                                                  | lle<br>A1 | in Northumb     | erland: Morp           | eth to Ell | ingha | am                |       |  |
|                           | Drawing                                                                                                                                                     | litle     |                 | <u>_</u>               |            |       |                   |       |  |
|                           | Figure 9.6 Woodland Survey Locations<br>Page 1 of 4                                                                                                         |           |                 |                        |            |       |                   |       |  |
|                           | Scale Drawn Checked Approved<br>1:20,000 JR AJ DC                                                                                                           |           |                 |                        | Authorised | 1     |                   |       |  |
|                           | Original S                                                                                                                                                  | ize       | Date            | Date                   | Date       |       | Date              |       |  |
|                           | A3         29/10/19         29/10/19         29/10/19         29/10/19           Drawing Status         Suitability         Suitability         Suitability |           |                 |                        |            |       | )/19              |       |  |
|                           | For Information S1                                                                                                                                          |           |                 |                        |            |       |                   |       |  |
|                           | Drawing I                                                                                                                                                   | Number    | Origina         | ator Lu                | olume      |       | Project Ref.      |       |  |
|                           | Project<br>HE5                                                                                                                                              | 51459     | l Origina<br>WS |                        | .6         | ŀ     | 70044<br>Revision | 137   |  |
|                           | A2E                                                                                                                                                         |           | RP              | LE 2                   | 130        |       |                   | 4     |  |
| Location Type Role Number |                                                                                                                                                             |           |                 |                        | P04        |       |                   |       |  |